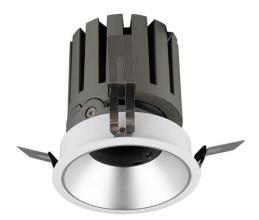

## PRO-DR

Lavov downlight from the family PRO-DR with a power of 28,7W and an optics 24 degrees . CCT 4000K. With a total lumen output of 2336lm and a luminous efficiency of 81,4lm/W.ON/OFF driver. Made in die cast aluminum and finished in Black color.