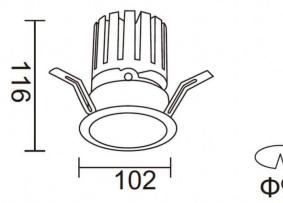

| Scheme |
|--------|
|--------|

| Product                     |                    |
|-----------------------------|--------------------|
| Real power (W)              | 28.7               |
| Real luminous flux (Lm)     | 2336               |
| Luminous efficiency (Lm/W)  | 81.400000000000000 |
| Beam angle (º)              | 24                 |
| Life time (h)               | 50000 h L80B10     |
| IP                          | 20                 |
| Electrical class insulation | Clas II            |
| Colour                      | Black              |
| Control gear included       | Yes                |
| Control gear                | ON/OFF             |
| Flicker Free                | Yes                |
| Light source                | LED                |
| Type of LED                 | СОВ                |
| Colour temperature (K)      | 4000               |
| Colour consistency (SDCM)   | SDCM<3             |
| CRI                         | 90                 |