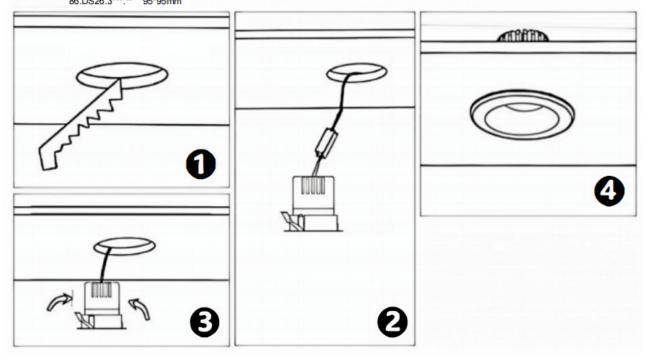

## Item code 86.D025.3421.02

- Installation and wiring of luminaire must be in accordance with all applicable local codes.
- Installation, inspection, and maintenance of luminaires should be performed by a qualified electrician.
- DO NOT make or alter any open holes in the luminaire. Do not modify the luminaire.
- DO NOT install damaged product.
- Make sure electrical power is OFF before and during installation and maintenance.
- Make sure the equipment is properly grounded.
- Make sure the supply voltage is same as the rated fixture voltage.

## Cut out in the right size

86.D025.0\*\*\*.\*\* 75mm 86.D025.1\*\*\*.\*\* 75mm 86.D025.2\*\*\*.\*\* 85mm 86.D025.3\*\*\*.\*\* 95mm 86.DS25.1\*\*\*.\*\* 75mm 86.DS25.2\*\*\*.\*\* 85mm 86.DS25.3\*\*\*.\*\* 95mm 86.D026.1\*\*\*.\*\* 75\*75mm 86.D026.2\*\*\*.\*\* 85\*85mm 86.D026.3\*\*\*.\*\* 95\*95mm 86.DS26.1\*\*\*.\*\* 75\*75mm 86.DS26.2\*\*\*.\*\* 86.DS26.3\*\*\*.\*\* 95\*95mm