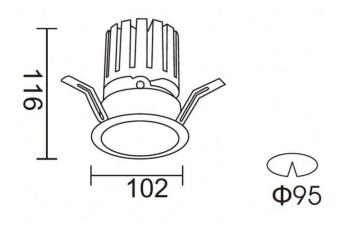

## PRO-DR

Lavov downlight from the family PRO-DR with a power of 28,7W and an optics 24 degrees . CCT 4000K. With a total lumen output of 2336lm and a luminous efficiency of 81,4lm/W.ON/OFF driver. Made in die cast aluminum and finished in Silver color.

## **Scheme**

| Product                     |                    |  |  |  |
|-----------------------------|--------------------|--|--|--|
| Real power (W)              | 28.7               |  |  |  |
| Real luminous flux (Lm)     | 2336               |  |  |  |
| Luminous efficiency (Lm/W)  | 81.400000000000006 |  |  |  |
| Beam angle (º)              | 24                 |  |  |  |
| Life time (h)               | 50000 h L80B10     |  |  |  |
| IP                          | 20                 |  |  |  |
| Electrical class insulation | Clas II            |  |  |  |
| Colour                      | Silver             |  |  |  |
| Control gear included       | Yes                |  |  |  |
| Control gear                | ON/OFF             |  |  |  |
| Flicker Free                | Yes                |  |  |  |
| Light source                | LED                |  |  |  |
| Type of LED                 | СОВ                |  |  |  |
| Colour temperature (K)      | 4000               |  |  |  |
| Colour consistency (SDCM)   | SDCM<3             |  |  |  |
| CRI                         | 90                 |  |  |  |