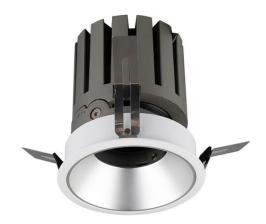

## PRO-DR

Lavov downlight from the family PRO-DR with a power of 28,7W and an optics 24 degrees . CCT 4000K. With a total lumen output of 2336lm and a luminous efficiency of 81,4lm/W.ON/OFF driver. Made in die cast aluminum and finished in Silver color.

| Item code    | 86.D025.3421.03 Indoor Downlights PRO-D |                                 |          |           |                                   |
|--------------|-----------------------------------------|---------------------------------|----------|-----------|-----------------------------------|
| Product type |                                         |                                 |          |           |                                   |
| Category     |                                         |                                 |          |           |                                   |
| Family       |                                         |                                 |          |           |                                   |
| Subfamily    | PRO-DR                                  |                                 |          |           |                                   |
| Pictograms   |                                         | <sup>220</sup> <sub>240</sub> V | xx₀<br>≎ | CRI<br>90 | C€                                |
|              | Driver<br>INCL.                         | On<br>Off                       | DALI     | IP<br>20  | 50000h<br><b>L</b> 80 <b>B</b> 10 |