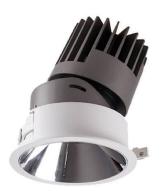

## PRO-D

Lavov Downlights from the family PRO-D ,power 35 W and CRI 90 with an optic 24 degrees made in Die Cast Aluminum finished in Silver with a real lumen output of 2520lm and an efficiency of 72lm/W. ON/OFF driver.

## Scheme

| Product                     |                |
|-----------------------------|----------------|
| Real power (W)              | 35             |
| Real luminous flux (Lm)     | 2520           |
| Luminous efficiency (Lm/W)  | 72             |
| Beam angle (º)              | 24             |
| Life time (h)               | 50000 h L80B10 |
| IP                          | 20             |
| Electrical class insulation | Clas II        |
| Colour                      | Silver         |
| Control gear included       | Yes            |
| Control gear                | ON/OFF         |
| Flicker Free                | Yes            |
| Light source                | LED            |
| Type of LED                 | СОВ            |
| Colour temperature (K)      | 4000           |
| Colour consistency (SDCM)   | SDCM<3         |
| CRI                         | 90             |