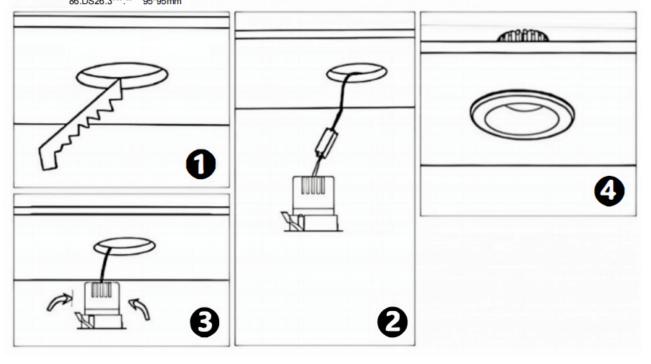

## Item code 86.D025.3421.03

- Installation and wiring of luminaire must be in accordance with all applicable local codes.
- Installation, inspection, and maintenance of luminaires should be performed by a qualified electrician.
- DO NOT make or alter any open holes in the luminaire. Do not modify the luminaire.
- DO NOT install damaged product.
- Make sure electrical power is OFF before and during installation and maintenance.
- Make sure the equipment is properly grounded.
- Make sure the supply voltage is same as the rated fixture voltage.

## Cut out in the right size

86.D025.0\*\*\*.\*\* 75mm 86.D025.1\*\*\*.\*\* 75mm 86.D025.2\*\*\*.\*\* 85mm 86.D025.3\*\*\*.\*\* 95mm 86.DS25.1\*\*\*.\*\* 75mm 86.DS25.2\*\*\*.\*\* 85mm 86.DS25.3\*\*\*.\*\* 95mm 86.D026.1\*\*\*.\*\* 75\*75mm 86.D026.2\*\*\*.\*\* 85\*85mm 86.D026.3\*\*\*.\*\* 95\*95mm 86.DS26.1\*\*\*.\*\* 75\*75mm 86.DS26.2\*\*\*.\*\* 86.DS26.3\*\*\*.\*\* 95\*95mm