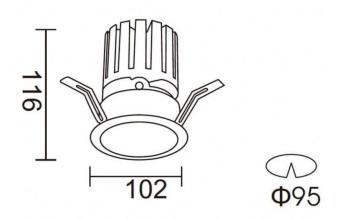

| Item code    | 86.D025.3423.01 Indoor Downlights  |  |
|--------------|------------------------------------|--|
| Product type |                                    |  |
| Category     |                                    |  |
| Family       | PRO-D                              |  |
| Subfamily    | PRO-DR                             |  |
| Pictograms   | □ 220 v                            |  |
|              | Driver   On   IP   50000h   L80B10 |  |

| Product                     |                  |  |  |
|-----------------------------|------------------|--|--|
| Real power (W)              | 28.7             |  |  |
| Real luminous flux (Lm)     | 2336             |  |  |
| Luminous efficiency (Lm/W)  | 81.4000000000000 |  |  |
| Beam angle (º)              | 24               |  |  |
| Life time (h)               | 50000 h L80B10   |  |  |
| IP                          | 20               |  |  |
| Electrical class insulation | Clas II          |  |  |
| Colour                      | White            |  |  |
| Control gear included       | Yes              |  |  |
| Control gear                | DALI             |  |  |
| Flicker Free                | Yes              |  |  |
| Light source                | LED              |  |  |
| Type of LED                 | СОВ              |  |  |
| Colour temperature (K)      | 4000             |  |  |
| Colour consistency (SDCM)   | SDCM<3           |  |  |
| CRI                         | 90               |  |  |