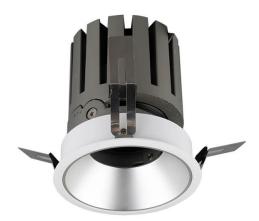

## PRO-DR

Lavov downlight from the family PRO-DR with a power of 28,7W and an optics 24 degrees . CCT 4000K. With a total lumen output of 2336lm and a luminous efficiency of 81,4lm/W.DALI driver. Made in die cast aluminum and finished in White color.

| Item code    | 86.D025.3423.01 Indoor Downlights  |  |
|--------------|------------------------------------|--|
| Product type |                                    |  |
| Category     |                                    |  |
| Family       | PRO-D                              |  |
| Subfamily    | PRO-DR                             |  |
| Pictograms   | □ 220 v                            |  |
|              | Driver   On   IP   50000h   L80B10 |  |

| Product                     |                  |  |  |
|-----------------------------|------------------|--|--|
| Real power (W)              | 28.7             |  |  |
| Real luminous flux (Lm)     | 2336             |  |  |
| Luminous efficiency (Lm/W)  | 81.4000000000000 |  |  |
| Beam angle (º)              | 24               |  |  |
| Life time (h)               | 50000 h L80B10   |  |  |
| IP                          | 20               |  |  |
| Electrical class insulation | Clas II          |  |  |
| Colour                      | White            |  |  |
| Control gear included       | Yes              |  |  |
| Control gear                | DALI             |  |  |
| Flicker Free                | Yes              |  |  |
| Light source                | LED              |  |  |
| Type of LED                 | СОВ              |  |  |
| Colour temperature (K)      | 4000             |  |  |
| Colour consistency (SDCM)   | SDCM<3           |  |  |
| CRI                         | 90               |  |  |