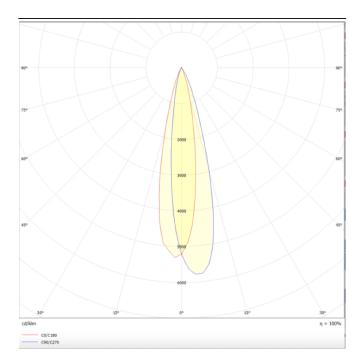

## **Scheme**

Photometry

## PRO-DR

Lavov downlight from the family PRO-DR with a power of 28,7W and an optics 24 degrees . CCT 4000K. With a total lumen output of 2336lm and a luminous efficiency of 81,4lm/W.DALI driver. Made in die cast aluminum and finished in White color.