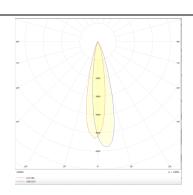

## **Photometry**

| Product                     |                |
|-----------------------------|----------------|
| Real power (W)              | 35             |
| Real luminous flux (Lm)     | 2520           |
| Luminous efficiency (Lm/W)  | 72             |
| Beam angle (º)              | 24             |
| Life time (h)               | 50000 h L80B10 |
| IP                          | 20             |
| Electrical class insulation | Clas II        |
| Colour                      | White          |
| Control gear included       | Yes            |
| Control gear                | DALI           |
| Flicker Free                | Yes            |
| Light source                | LED            |
| Type of LED                 | СОВ            |
| Colour temperature (K)      | 4000           |
| Colour consistency (SDCM)   | SDCM<3         |
| CRI                         | 90             |