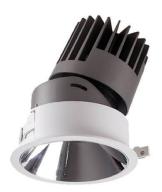

## PRO-D

Lavov Downlights from the family PRO-D ,power 35 W and CRI 90 with an optic 24 degrees made in Die Cast Aluminum finished in White with a real lumen output of 2520lm and an efficiency of 72lm/W. DALI driver.