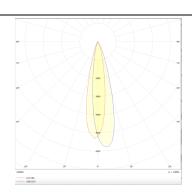

## **Photometry**

| Product                     |                |
|-----------------------------|----------------|
| Real power (W)              | 35             |
| Real luminous flux (Lm)     | 2520           |
| Luminous efficiency (Lm/W)  | 72             |
| Beam angle (º)              | 24             |
| Life time (h)               | 50000 h L80B10 |
| IP                          | 20             |
| Electrical class insulation | Clas II        |
| Colour                      | Black          |
| Control gear included       | Yes            |
| Control gear                | DALI           |
| Flicker Free                | Yes            |
| Light source                | LED            |
| Type of LED                 | СОВ            |
| Colour temperature (K)      | 4000           |
| Colour consistency (SDCM)   | SDCM<3         |
| CRI                         | 90             |