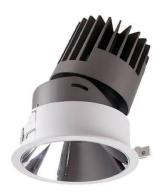

## PRO-D

Lavov Downlights from the family PRO-D ,power 35 W and CRI 90 with an optic 24 degrees made in Die Cast Aluminum finished in Black with a real lumen output of 2520lm and an efficiency of 72lm/W. DALI driver.