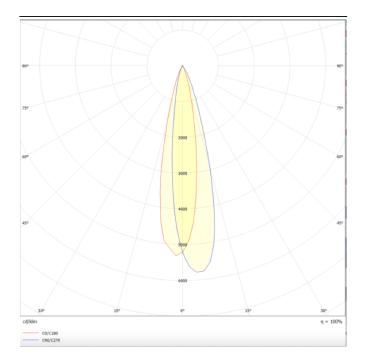

**DOWNLIGHTS - PRO-D** 





## Scheme



Photometry





## PRO-DR

Lavov downlight from the family PRO-DR with a power of 28,7W and an optics 24 degrees . CCT 4000K. With a total lumen output of 2336lm and a luminous efficiency of 81,4lm/W.DALI driver. Made in die cast aluminum and finished in Silver color.

| Item code    | 86.D025.3423.03                            |
|--------------|--------------------------------------------|
| Product type | Indoor                                     |
| Category     | Downlights                                 |
| Family       | PRO-D                                      |
| Subfamily    | PRO-DR                                     |
| Pictograms   | □ 220<br>240 V → KX* CRI<br>90 C €         |
|              | Driver On IP 50000h<br>INCL. Off 20 L80B10 |

| 28.7               |
|--------------------|
|