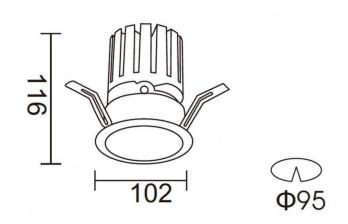

| Item code    | 86.D025.3423.03                            |
|--------------|--------------------------------------------|
| Product type | Indoor                                     |
| Category     | Downlights                                 |
| Family       | PRO-D                                      |
| Subfamily    | PRO-DR                                     |
| Pictograms   | □ 220<br>240 V → KX* CRI<br>90 C €         |
|              | Driver On IP 50000h<br>INCL. Off 20 L80B10 |