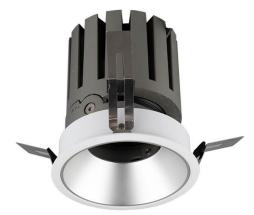

## PRO-DR

Lavov downlight from the family PRO-DR with a power of 28,7W and an optics 24 degrees . CCT 4000K. With a total lumen output of 2336lm and a luminous efficiency of 81,4lm/W.DALI driver. Made in die cast aluminum and finished in Silver color.