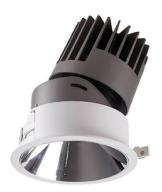

## PRO-D

Lavov Downlights from the family PRO-D ,power 35 W and CRI 90 with an optic 24 degrees made in Die Cast Aluminum finished in Silver with a real lumen output of 2520lm and an efficiency of 72lm/W. DALI driver.

| Item code    | 86.D025.3423.03                             |
|--------------|---------------------------------------------|
| Product type | Indoor                                      |
| Category     | Downlights                                  |
| Family       | PRO-D                                       |
| Subfamily    | PRO-D                                       |
| Pictograms   | □ 220 V                                     |
|              | Driver   On     DALL   IP   50000h   L80B10 |