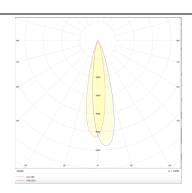

## **Photometry**

| Product                     |                |
|-----------------------------|----------------|
| Real power (W)              | 35             |
| Real luminous flux (Lm)     | 2520           |
| Luminous efficiency (Lm/W)  | 72             |
| Beam angle (º)              | 24             |
| Life time (h)               | 50000 h L80B10 |
| IP                          | 20             |
| Electrical class insulation | Clas II        |
| Colour                      | Silver         |
| Control gear included       | Yes            |
| Control gear                | DALI           |
| Flicker Free                | Yes            |
| Light source                | LED            |
| Type of LED                 | СОВ            |
| Colour temperature (K)      | 4000           |
| Colour consistency (SDCM)   | SDCM<3         |
| CRI                         | 90             |