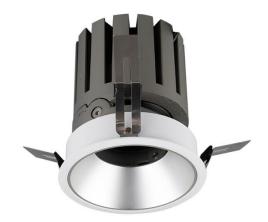

## PRO-DR

Lavov downlight from the family PRO-DR with a power of 28,7W and an optics 36 degrees . CCT 4000K. With a total lumen output of 2336lm and a luminous efficiency of 81,4lm/W.ON/OFF driver. Made in die cast aluminum and finished in White color.

| Item code    | 86.D025.3431.01 Indoor Downlights    |  |
|--------------|--------------------------------------|--|
| Product type |                                      |  |
| Category     |                                      |  |
| Family       | PRO-D                                |  |
| Subfamily    | PRO-DR                               |  |
| Pictograms   | □ 220 V                              |  |
|              | Driver INCL. Off IP 50000h 20 L80B10 |  |