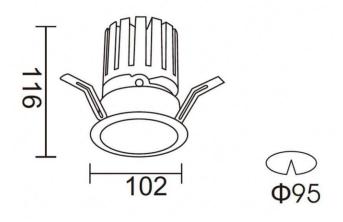

## PRO-DR

Lavov downlight from the family PRO-DR with a power of 28,7W and an optics 36 degrees . CCT 4000K. With a total lumen output of 2336lm and a luminous efficiency of 81,4lm/W.ON/OFF driver. Made in die cast aluminum and finished in White color.

| Item code    | 86.D025.3431.01 Indoor Downlights    |  |
|--------------|--------------------------------------|--|
| Product type |                                      |  |
| Category     |                                      |  |
| Family       | PRO-D                                |  |
| Subfamily    | PRO-DR                               |  |
| Pictograms   | □ 220 V                              |  |
|              | Driver INCL. Off IP 50000h 20 L80B10 |  |