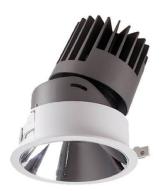

## PRO-D

Lavov Downlights from the family PRO-D ,power 35 W and CRI 90 with an optic 36 degrees made in Die Cast Aluminum finished in White with a real lumen output of 2590lm and an efficiency of 74lm/W. ON/OFF driver.

## Scheme

| Product                     |                |
|-----------------------------|----------------|
| Real power (W)              | 35             |
| Real luminous flux (Lm)     | 2590           |
| Luminous efficiency (Lm/W)  | 74             |
| Beam angle (º)              | 36             |
| Life time (h)               | 50000 h L80B10 |
| IP                          | 20             |
| Electrical class insulation | Clas II        |
| Colour                      | White          |
| Control gear included       | Yes            |
| Control gear                | ON/OFF         |
| Flicker Free                | Yes            |
| Light source                | LED            |
| Type of LED                 | СОВ            |
| Colour temperature (K)      | 4000           |
| Colour consistency (SDCM)   | SDCM<3         |
| CRI                         | 90             |