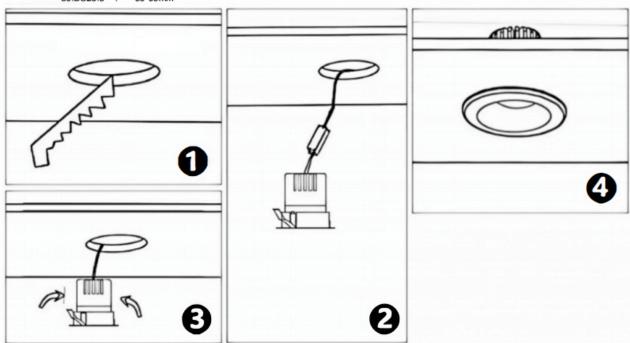

## Item code 86.D025.3431.01

- Installation and wiring of luminaire must be in accordance with all applicable local codes.
- Installation, inspection, and maintenance of luminaires should be performed by a qualified
- electrician.
- DO NOT make or alter any open holes in the luminaire. Do not modify the luminaire.
- DO NOT install damaged product.
- Make sure electrical power is OFF before and during installation and maintenance.
- Make sure the equipment is properly grounded.
- Make sure the supply voltage is same as the rated fixture voltage.