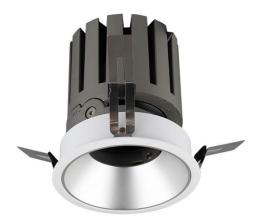

## PRO-DR

Lavov downlight from the family PRO-DR with a power of 28,7W and an optics 36 degrees . CCT 4000K. With a total lumen output of 2336lm and a luminous efficiency of 81,4lm/W.ON/OFF driver. Made in die cast aluminum and finished in Black color.