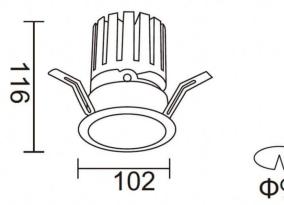

| Scheme |
|--------|
|--------|

| Product                     |                    |
|-----------------------------|--------------------|
| Real power (W)              | 28.7               |
| Real luminous flux (Lm)     | 2336               |
| Luminous efficiency (Lm/W)  | 81.400000000000000 |
| Beam angle (º)              | 36                 |
| Life time (h)               | 50000 h L80B10     |
| IP                          | 20                 |
| Electrical class insulation | Clas II            |
| Colour                      | Black              |
| Control gear included       | Yes                |
| Control gear                | ON/OFF             |
| Flicker Free                | Yes                |
| Light source                | LED                |
| Type of LED                 | СОВ                |
| Colour temperature (K)      | 4000               |
| Colour consistency (SDCM)   | SDCM<3             |
| CRI                         | 90                 |