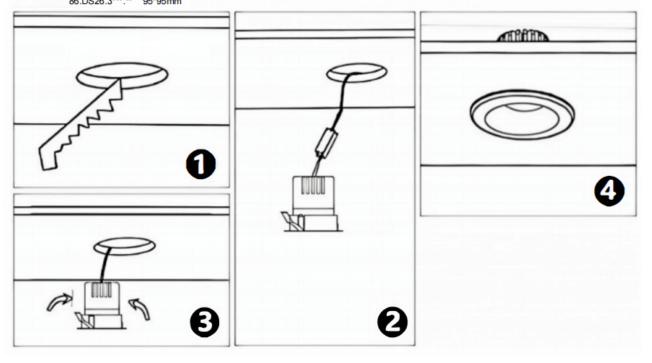

## Item code 86.D025.3431.02

- Installation and wiring of luminaire must be in accordance with all applicable local codes.
- Installation, inspection, and maintenance of luminaires should be performed by a qualified electrician.
- DO NOT make or alter any open holes in the luminaire. Do not modify the luminaire.
- DO NOT install damaged product.
- Make sure electrical power is OFF before and during installation and maintenance.
- Make sure the equipment is properly grounded.
- Make sure the supply voltage is same as the rated fixture voltage.

## Cut out in the right size

86.D025.0\*\*\*.\*\* 75mm 86.D025.1\*\*\*.\*\* 75mm 86.D025.2\*\*\*.\*\* 85mm 86.D025.3\*\*\*.\*\* 95mm 86.DS25.1\*\*\*.\*\* 75mm 86.DS25.2\*\*\*.\*\* 85mm 86.DS25.3\*\*\*.\*\* 95mm 86.D026.1\*\*\*.\*\* 75\*75mm 86.D026.2\*\*\*.\*\* 85\*85mm 86.D026.3\*\*\*.\*\* 95\*95mm 86.DS26.1\*\*\*.\*\* 75\*75mm 86.DS26.2\*\*\*.\*\* 86.DS26.3\*\*\*.\*\* 95\*95mm