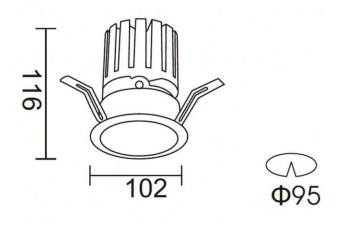

## **Scheme**

| Product                     |                  |  |
|-----------------------------|------------------|--|
| Real power (W)              | 28.7             |  |
| Real luminous flux (Lm)     | 2336             |  |
| Luminous efficiency (Lm/W)  | 81.4000000000000 |  |
| Beam angle (º)              | 36               |  |
| Life time (h)               | 50000 h L80B10   |  |
| IP                          | 20               |  |
| Electrical class insulation | Clas II          |  |
| Colour                      | Silver           |  |
| Control gear included       | Yes              |  |
| Control gear                | ON/OFF           |  |
| Flicker Free                | Yes              |  |
| Light source                | LED              |  |
| Type of LED                 | СОВ              |  |
| Colour temperature (K)      | 4000             |  |
| Colour consistency (SDCM)   | SDCM<3           |  |
| CRI                         | 90               |  |