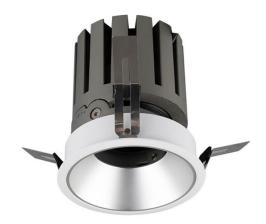

## PRO-DR

Lavov downlight from the family PRO-DR with a power of 28,7W and an optics 36 degrees . CCT 4000K. With a total lumen output of 2336lm and a luminous efficiency of 81,4lm/W.ON/OFF driver. Made in die cast aluminum and finished in Silver color.

| Item code    | 86.D025.3431.03 Indoor Downlights PRO-D |  |
|--------------|-----------------------------------------|--|
| Product type |                                         |  |
| Category     |                                         |  |
| Family       |                                         |  |
| Subfamily    | PRO-DR                                  |  |
| Pictograms   | □ 220 V                                 |  |
|              | Driver   On   IP   50000h   L80B10      |  |