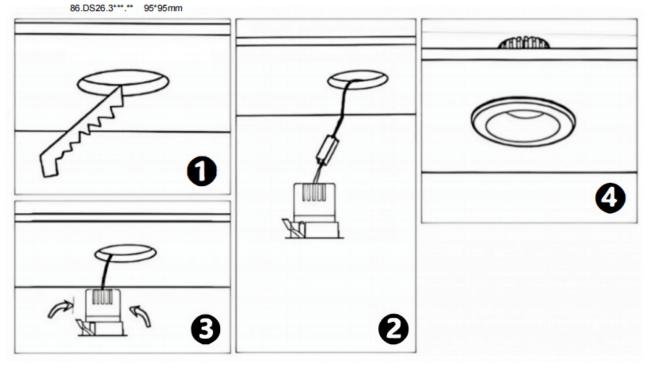

## Cut out in the right size

86.D025.0\*\*\*.\*\* 75mm 86.D025.1\*\*\*.\*\* 75mm 86.D025.2\*\*\*.\*\* 85mm 86.D025.3\*\*\*.\*\* 95mm 86.DS25.1\*\*\*.\*\* 75mm 86.DS25.2\*\*\*.\*\* 85mm 86.DS25.3\*\*\*.\*\* 95mm 86.D026.1\*\*\*.\*\* 75\*75mm 86.D026.2\*\*\*.\*\* 85\*85mm 86.D026.3\*\*\*.\*\* 95\*95mm 86.DS26.1\*\*\*.\*\* 75\*75mm 86.DS26.2\*\*\*.\*\*