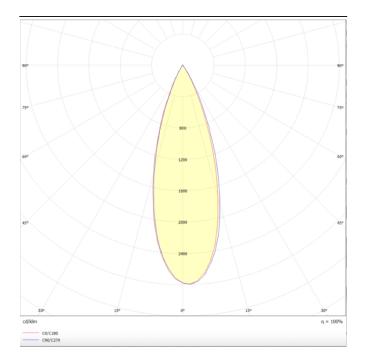

## Scheme

Photometry

## PRO-DR

Lavov downlight from the family PRO-DR with a power of 28,7W and an optics 36 degrees . CCT 4000K. With a total lumen output of 2336lm and a luminous efficiency of 81,4lm/W.DALI driver. Made in die cast aluminum and finished in White color.

| Product                     |                     |
|-----------------------------|---------------------|
| Real power (W)              | 28.7                |
| Real luminous flux (Lm)     | 2336                |
| Luminous efficiency (Lm/W)  | 81.4000000000000006 |
| Beam angle (º)              | 36                  |
| Life time (h)               | 50000 h L80B10      |
| IP                          | 20                  |
| Electrical class insulation | Clas II             |
| Colour                      | White               |
| Control gear included       | Yes                 |
| Control gear                | DALI                |
| Flicker Free                | Yes                 |
| Light source                | LED                 |
| Type of LED                 | СОВ                 |
| Colour temperature (K)      | 4000                |
| Colour consistency (SDCM)   | SDCM<3              |
| CRI                         | 90                  |