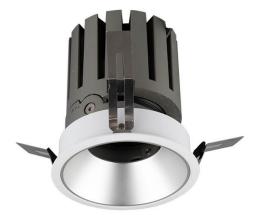

## PRO-DR

Lavov downlight from the family PRO-DR with a power of 28,7W and an optics 36 degrees . CCT 4000K. With a total lumen output of 2336lm and a luminous efficiency of 81,4lm/W.DALI driver. Made in die cast aluminum and finished in White color.

| Item code    | 86.D025.3433.01<br>Indoor<br>Downlights    |  |
|--------------|--------------------------------------------|--|
| Product type |                                            |  |
| Category     |                                            |  |
| Family       | PRO-D                                      |  |
| Subfamily    | PRO-DR                                     |  |
| Pictograms   | □ 220<br>240 V → CRI<br>90 C€              |  |
|              | Driver On IP 50000h<br>INCL. Off 20 L80B10 |  |