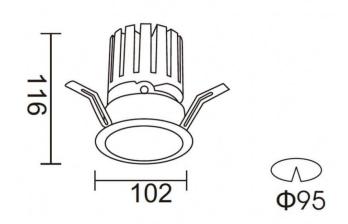

| Item code    | 86.D025.3433.01<br>Indoor<br>Downlights    |  |
|--------------|--------------------------------------------|--|
| Product type |                                            |  |
| Category     |                                            |  |
| Family       | PRO-D                                      |  |
| Subfamily    | PRO-DR                                     |  |
| Pictograms   | □ 220<br>240 V → CRI<br>90 C€              |  |
|              | Driver On IP 50000h<br>INCL. Off 20 L80B10 |  |

| Product                     |                     |
|-----------------------------|---------------------|
| Real power (W)              | 28.7                |
| Real luminous flux (Lm)     | 2336                |
| Luminous efficiency (Lm/W)  | 81.4000000000000006 |
| Beam angle (º)              | 36                  |
| Life time (h)               | 50000 h L80B10      |
| IP                          | 20                  |
| Electrical class insulation | Clas II             |
| Colour                      | White               |
| Control gear included       | Yes                 |
| Control gear                | DALI                |
| Flicker Free                | Yes                 |
| Light source                | LED                 |
| Type of LED                 | СОВ                 |
| Colour temperature (K)      | 4000                |
| Colour consistency (SDCM)   | SDCM<3              |
| CRI                         | 90                  |