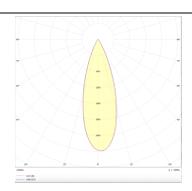

## **Photometry**

| Product                     |                |
|-----------------------------|----------------|
| Real power (W)              | 35             |
| Real luminous flux (Lm)     | 2590           |
| Luminous efficiency (Lm/W)  | 74             |
| Beam angle (º)              | 36             |
| Life time (h)               | 50000 h L80B10 |
| IP                          | 20             |
| Electrical class insulation | Clas II        |
| Colour                      | White          |
| Control gear included       | Yes            |
| Control gear                | DALI           |
| Flicker Free                | Yes            |
| Light source                | LED            |
| Type of LED                 | СОВ            |
| Colour temperature (K)      | 4000           |
| Colour consistency (SDCM)   | SDCM<3         |
| CRI                         | 90             |