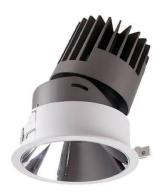

## PRO-D

Lavov Downlights from the family PRO-D ,power 35 W and CRI 90 with an optic 36 degrees made in Die Cast Aluminum finished in White with a real lumen output of 2590lm and an efficiency of 74lm/W. DALI driver.