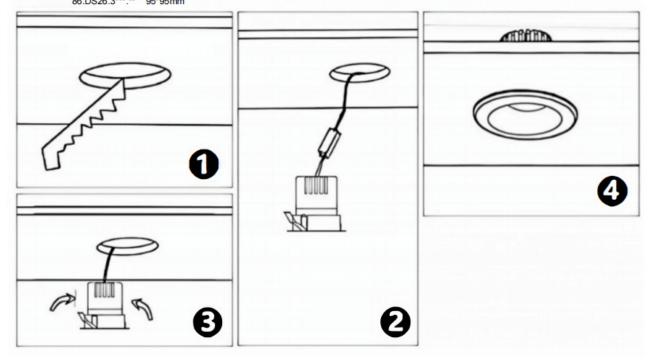

## Item code 86.D025.3433.01

- Installation and wiring of luminaire must be in accordance with all applicable local codes.
- Installation, inspection, and maintenance of luminaires should be performed by a qualified electrician.
- DO NOT make or alter any open holes in the luminaire. Do not modify the luminaire.
- DO NOT install damaged product.
- Make sure electrical power is OFF before and during installation and maintenance.
- Make sure the equipment is properly grounded.
- Make sure the supply voltage is same as the rated fixture voltage.

## Cut out in the right size

86.D025.0\*\*\*.\*\* 75mm 86.D025.1\*\*\*.\*\* 75mm 86.D025.2\*\*\*.\*\* 85mm 86.D025.3\*\*\*.\*\* 95mm 86.DS25.1\*\*\*.\*\* 75mm 86.DS25.2\*\*\*.\*\* 85mm 86.DS25.3\*\*\*.\*\* 95mm 86.D026.1\*\*\*.\*\* 75\*75mm 86.D026.2\*\*\*.\*\* 85\*85mm 86.D026.3\*\*\*.\*\* 95\*95mm 86.DS26.1\*\*\*.\*\* 75\*75mm 86.DS26.2\*\*\*.\*\* 86.DS26.3\*\*\*.\*\* 95\*95mm