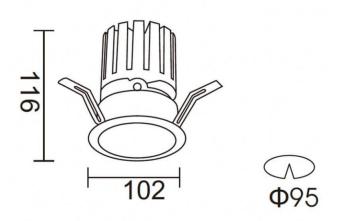

## PRO-DR

Lavov downlight from the family PRO-DR with a power of 28,7W and an optics 36 degrees . CCT 4000K. With a total lumen output of 2336lm and a luminous efficiency of 81,4lm/W.DALI driver. Made in die cast aluminum and finished in Black color.

| Product                     |                   |
|-----------------------------|-------------------|
| Real power (W)              | 28.7              |
| Real luminous flux (Lm)     | 2336              |
| Luminous efficiency (Lm/W)  | 81.40000000000000 |
| Beam angle (º)              | 36                |
| Life time (h)               | 50000 h L80B10    |
| IP                          | 20                |
| Electrical class insulation | Clas II           |
| Colour                      | Black             |
| Control gear included       | Yes               |
| Control gear                | DALI              |
| Flicker Free                | Yes               |
| Light source                | LED               |
| Type of LED                 | СОВ               |
| Colour temperature (K)      | 4000              |
| Colour consistency (SDCM)   | SDCM<3            |
| CRI                         | 90                |