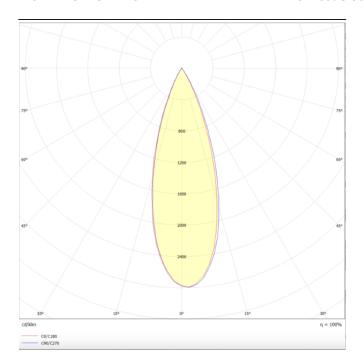

## PRO-DR

Lavov downlight from the family PRO-DR with a power of 28,7W and an optics 36 degrees . CCT 4000K. With a total lumen output of 2336lm and a luminous efficiency of 81,4lm/W.DALI driver. Made in die cast aluminum and finished in Black color.

| Product                     |                   |
|-----------------------------|-------------------|
| Real power (W)              | 28.7              |
| Real luminous flux (Lm)     | 2336              |
| Luminous efficiency (Lm/W)  | 81.40000000000000 |
| Beam angle (º)              | 36                |
| Life time (h)               | 50000 h L80B10    |
| IP                          | 20                |
| Electrical class insulation | Clas II           |
| Colour                      | Black             |
| Control gear included       | Yes               |
| Control gear                | DALI              |
| Flicker Free                | Yes               |
| Light source                | LED               |
| Type of LED                 | СОВ               |
| Colour temperature (K)      | 4000              |
| Colour consistency (SDCM)   | SDCM<3            |
| CRI                         | 90                |