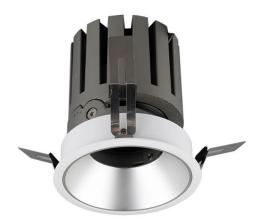

## PRO-DR

Lavov downlight from the family PRO-DR with a power of 28,7W and an optics 36 degrees . CCT 4000K. With a total lumen output of 2336lm and a luminous efficiency of 81,4lm/W.DALI driver. Made in die cast aluminum and finished in Black color.