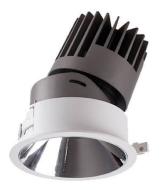

## PRO-D

Lavov Downlights from the family PRO-D ,power 35 W and CRI 90 with an optic 36 degrees made in Die Cast Aluminum finished in Black with a real lumen output of 2590lm and an efficiency of 74lm/W. DALI driver.