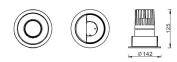

## PRO-D

Lavov Downlights from the family PRO-D ,power 35 W and CRI 90 with an optic 36 degrees made in Die Cast Aluminum finished in Black with a real lumen output of 2590lm and an efficiency of 74lm/W. DALI driver.

| ltem code    | 86.D025.3433.02                          |
|--------------|------------------------------------------|
| Product type | Indoor                                   |
| Category     | Downlights                               |
| Family       | PRO-D                                    |
| Subfamily    | PRO-D                                    |
| Pictograms   | □ 220 v<br>240 v<br>xx° 90 CE            |
|              | Driver On IP 50000h<br>INCL. Off DALE 20 |

## Scheme



## Photometry



| Product                     |                |
|-----------------------------|----------------|
| Real power (W)              | 35             |
| Real luminous flux (Lm)     | 2590           |
| Luminous efficiency (Lm/W)  | 74             |
| Beam angle (º)              | 36             |
| Life time (h)               | 50000 h L80B10 |
| IP                          | 20             |
| Electrical class insulation | Clas II        |
| Colour                      | Black          |
| Control gear included       | Yes            |
| Control gear                | DALI           |
| Flicker Free                | Yes            |
| Light source                | LED            |
| Type of LED                 | СОВ            |
| Colour temperature (K)      | 4000