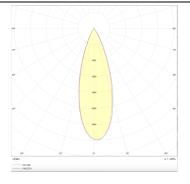

## Photometry

| Product                     |                |
|-----------------------------|----------------|
| Real power (W)              | 35             |
| Real luminous flux (Lm)     | 2590           |
| Luminous efficiency (Lm/W)  | 74             |
| Beam angle (º)              | 36             |
| Life time (h)               | 50000 h L80B10 |
| IP                          | 20             |
| Electrical class insulation | Clas II        |
| Colour                      | Black          |
| Control gear included       | Yes            |
| Control gear                | DALI           |
| Flicker Free                | Yes            |
| Light source                | LED            |
| Type of LED                 | СОВ            |
| Colour temperature (K)      | 4000           |
| Colour consistency (SDCM)   | SDCM<3         |
| CRI                         | 90             |
|                             |                |