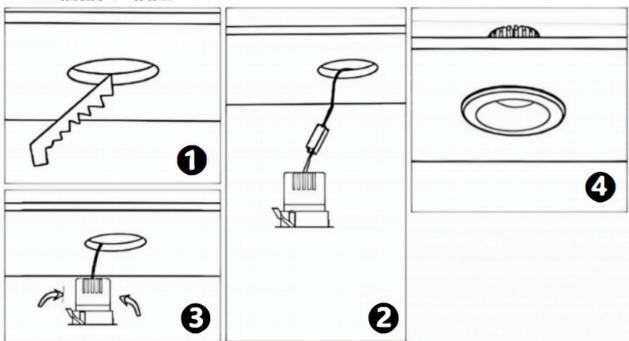

## Item code 86.D025.3433.02

- Installation and wiring of luminaire must be in accordance with all applicable local codes.
- Installation, inspection, and maintenance of luminaires should be performed by a qualified
- electrician.
- DO NOT make or alter any open holes in the luminaire. Do not modify the luminaire.
- DO NOT install damaged product.
- Make sure electrical power is OFF before and during installation and maintenance.
- Make sure the equipment is properly grounded.
- Make sure the supply voltage is same as the rated fixture voltage.