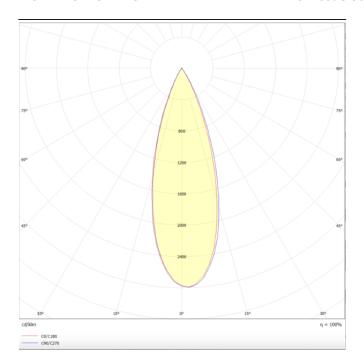

## **Scheme**

Photometry

## PRO-DR

Lavov downlight from the family PRO-DR with a power of 28,7W and an optics 36 degrees . CCT 4000K. With a total lumen output of 2336lm and a luminous efficiency of 81,4lm/W.DALI driver. Made in die cast aluminum and finished in Silver color.