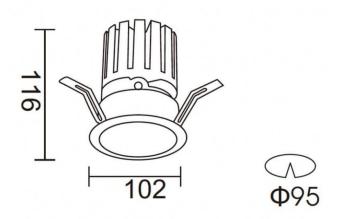

## PRO-DR

Lavov downlight from the family PRO-DR with a power of 28,7W and an optics 36 degrees . CCT 4000K. With a total lumen output of 2336lm and a luminous efficiency of 81,4lm/W.DALI driver. Made in die cast aluminum and finished in Silver color.

| Item code    | 86.D025.3433.03                    |  |
|--------------|------------------------------------|--|
| Product type | Indoor<br>Downlights               |  |
| Category     |                                    |  |
| Family       | PRO-D                              |  |
| Subfamily    | PRO-DR                             |  |
| Pictograms   | 220 v                              |  |
|              | Driver   On   IP   50000h   L80B10 |  |

| Product                     |                  |
|-----------------------------|------------------|
| Real power (W)              | 28.7             |
| Real luminous flux (Lm)     | 2336             |
| Luminous efficiency (Lm/W)  | 81.4000000000000 |
| Beam angle (º)              | 36               |
| Life time (h)               | 50000 h L80B10   |
| IP                          | 20               |
| Electrical class insulation | Clas II          |
| Colour                      | Silver           |
| Control gear included       | Yes              |
| Control gear                | DALI             |
| Flicker Free                | Yes              |
| Light source                | LED              |
| Type of LED                 | СОВ              |
| Colour temperature (K)      | 4000             |
| Colour consistency (SDCM)   | SDCM<3           |
| CRI                         | 90               |