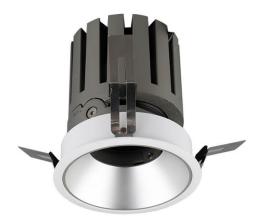

## PRO-DR

Lavov downlight from the family PRO-DR with a power of 28,7W and an optics 36 degrees . CCT 4000K. With a total lumen output of 2336lm and a luminous efficiency of 81,4lm/W.DALI driver. Made in die cast aluminum and finished in Silver color.

| Item code    | 86.D025.3433.03                    |  |
|--------------|------------------------------------|--|
| Product type | Indoor<br>Downlights               |  |
| Category     |                                    |  |
| Family       | PRO-D                              |  |
| Subfamily    | PRO-DR                             |  |
| Pictograms   | 220 v                              |  |
|              | Driver   On   IP   50000h   L80B10 |  |

| Product                     |                  |
|-----------------------------|------------------|
| Real power (W)              | 28.7             |
| Real luminous flux (Lm)     | 2336             |
| Luminous efficiency (Lm/W)  | 81.4000000000000 |
| Beam angle (º)              | 36               |
| Life time (h)               | 50000 h L80B10   |
| IP                          | 20               |
| Electrical class insulation | Clas II          |
| Colour                      | Silver           |
| Control gear included       | Yes              |
| Control gear                | DALI             |
| Flicker Free                | Yes              |
| Light source                | LED              |
| Type of LED                 | СОВ              |
| Colour temperature (K)      | 4000             |
| Colour consistency (SDCM)   | SDCM<3           |
| CRI                         | 90               |