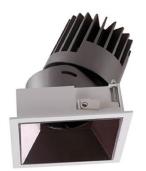

## PRO-D

Lavov Downlights from the family PRO-D ,power 7 W and CRI 90 with an optic 12 degrees made in Die Cast Aluminum finished in Black with a real lumen output of 386lm and an efficiency of 55,14lm/W. DALI driver.

## Scheme

| Product                     |                    |
|-----------------------------|--------------------|
| Real power (W)              | 7                  |
| Real luminous flux (Lm)     | 386                |
| Luminous efficiency (Lm/W)  | 55.142857142856997 |
| Beam angle (º)              | 12                 |
| Life time (h)               | 50000 h L80B10     |
| IP                          | 20                 |
| Electrical class insulation | Clas II            |
| Colour                      | Black              |
| Control gear included       | Yes                |
| Control gear                | DALI               |
| Flicker Free                | Yes                |
| Light source                | LED                |
| Type of LED                 | СОВ                |
| Colour temperature (K)      | 3000               |
| Colour consistency (SDCM)   | SDCM<3             |
| CRI                         | 90                 |