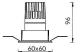

## PRO-D

Lavov Downlights from the family PRO-D ,power 7 W and CRI 90 with an optic 12 degrees made in Die Cast Aluminum finished in Black with a real lumen output of 386lm and an efficiency of 55,14lm/W. DALI driver.

## Scheme

| Product                     |                    |
|-----------------------------|--------------------|
| Real power (W)              | 7                  |
| Real luminous flux (Lm)     | 386                |
| Luminous efficiency (Lm/W)  | 55.142857142856997 |
| Beam angle (º)              | 12                 |
| Life time (h)               | 50000 h L80B10     |
| IP                          | 20                 |
| Electrical class insulation | Clas II            |
| Colour                      | Black              |
| Control gear included       | Yes                |
| Control gear                | DALI               |
| Flicker Free                | Yes                |
| Light source                | LED                |
| Type of LED                 | СОВ                |
| Colour temperature (K)      | 3000               |
| Colour consistency (SDCM)   | SDCM<3             |
| CRI                         | 90                 |