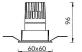

## Scheme

| Product                     |                |
|-----------------------------|----------------|
| Real power (W)              | 7              |
| Real luminous flux (Lm)     | 399            |
| Luminous efficiency (Lm/W)  | 57             |
| Beam angle (º)              | 24             |
| Life time (h)               | 50000 h L80B10 |
| IP                          | 20             |
| Electrical class insulation | Clas II        |
| Colour                      | Silver         |
| Control gear included       | Yes            |
| Control gear                | ON/OFF         |
| Flicker Free                | Yes            |
| Light source                | LED            |
| Type of LED                 | СОВ            |
| Colour temperature (K)      | 3000           |
| Colour consistency (SDCM)   | SDCM<3         |
| CRI                         | 90             |