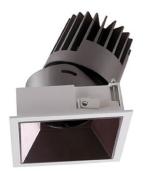

## PRO-D

Lavov Downlights from the family PRO-D ,power 7 W and CRI 90 with an optic 24 degrees made in Die Cast Aluminum finished in Silver with a real lumen output of 399lm and an efficiency of 57lm/W. ON/OFF driver.