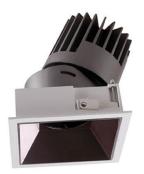

## PRO-D

Lavov Downlights from the family PRO-D ,power 7 W and CRI 90 with an optic 24 degrees made in Die Cast Aluminum finished in White with a real lumen output of 399lm and an efficiency of 57lm/W. DALI driver.