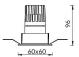

## PRO-D

Lavov Downlights from the family PRO-D ,power 7 W and CRI 90 with an optic 24 degrees made in Die Cast Aluminum finished in White with a real lumen output of 399lm and an efficiency of 57lm/W. DALI driver.

| Item code    | 86.D026.0323.01                    |
|--------------|------------------------------------|
| Product type | Indoor                             |
| Category     | Downlights                         |
| Family       | PRO-D                              |
| Subfamily    | PRO-D                              |
| Pictograms   | 220 v                              |
|              | Driver   On   IP   50000h   L80B10 |

## Scheme







## **Photometry**



| Product                     |                |
|-----------------------------|----------------|
| Real power (W)              | 7              |
| Real luminous flux (Lm)     | 399            |
| Luminous efficiency (Lm/W)  | 57             |
| Beam angle (º)              | 24             |
| Life time (h)               | 50000 h L80B10 |
| IP                          | 20             |
| Electrical class insulation | Clas II        |
| Colour                      | White          |
| Control gear included       | Yes            |
| Control gear                | DALI           |
| Flicker Free                | Yes            |
| Light source                | LED            |
| Type of LED                 | СОВ            |
| Colour temperature (K)      | 3000