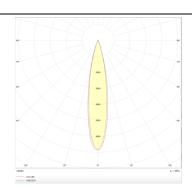

## PRO-D

Lavov Downlights from the family PRO-D ,power 7 W and CRI 90 with an optic 24 degrees made in Die Cast Aluminum finished in White with a real lumen output of 399lm and an efficiency of 57lm/W. DALI driver.

## **Photometry**

| Product                     |                |
|-----------------------------|----------------|
| Real power (W)              | 7              |
| Real luminous flux (Lm)     | 399            |
| Luminous efficiency (Lm/W)  | 57             |
| Beam angle (º)              | 24             |
| Life time (h)               | 50000 h L80B10 |
| IP                          | 20             |
| Electrical class insulation | Clas II        |
| Colour                      | White          |
| Control gear included       | Yes            |
| Control gear                | DALI           |
| Flicker Free                | Yes            |
| Light source                | LED            |
| Type of LED                 | СОВ            |
| Colour temperature (K)      | 3000           |
| Colour consistency (SDCM)   | SDCM<3         |
| CRI                         | 90             |