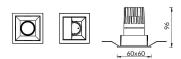

## PRO-D

Lavov Downlights from the family PRO-D ,power 7 W and CRI 90 with an optic 24 degrees made in Die Cast Aluminum finished in Black with a real lumen output of 399lm and an efficiency of 57lm/W. DALI driver.

| ltem code    | 86.D026.0323.02                        |
|--------------|----------------------------------------|
| Product type | Indoor                                 |
| Category     | Downlights                             |
| Family       | PRO-D                                  |
| Subfamily    | PRO-D                                  |
| Pictograms   | □ 220 v<br>240 v<br>xx* 90 CE          |
|              | Driver<br>INCL Off IP 50000h<br>L80B10 |

## Scheme



## Photometry



| Product                     |                |
|-----------------------------|----------------|
| Real power (W)              | 7              |
| Real luminous flux (Lm)     | 399            |
| Luminous efficiency (Lm/W)  | 57             |
| Beam angle (º)              | 24             |
| Life time (h)               | 50000 h L80B10 |
| IP                          | 20             |
| Electrical class insulation | Clas II        |
| Colour                      | Black          |
| Control gear included       | Yes            |
| Control gear                | DALI           |
| Flicker Free                | Yes            |
| Light source                | LED            |
| Type of LED                 | СОВ            |
| Colour temperature (K)      | 3000