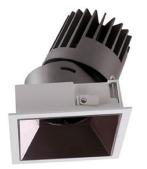

## PRO-D

Lavov Downlights from the family PRO-D ,power 7 W and CRI 90 with an optic 24 degrees made in Die Cast Aluminum finished in Black with a real lumen output of 399lm and an efficiency of 57lm/W. DALI driver.

| ltem code    | 86.D026.0323.02                        |
|--------------|----------------------------------------|
| Product type | Indoor                                 |
| Category     | Downlights                             |
| Family       | PRO-D                                  |
| Subfamily    | PRO-D                                  |
| Pictograms   | □ 220 v<br>240 v<br>xx* 90 CE          |
|              | Driver<br>INCL Off IP 50000h<br>L80B10 |