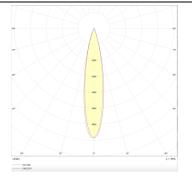

## Photometry

| Product                     |                |
|-----------------------------|----------------|
| Real power (W)              | 7              |
| Real luminous flux (Lm)     | 399            |
| Luminous efficiency (Lm/W)  | 57             |
| Beam angle (º)              | 24             |
| Life time (h)               | 50000 h L80B10 |
| IP                          | 20             |
| Electrical class insulation | Clas II        |
| Colour                      | Black          |
| Control gear included       | Yes            |
| Control gear                | DALI           |
| Flicker Free                | Yes            |
| Light source                | LED            |
| Type of LED                 | СОВ            |
| Colour temperature (K)      | 3000           |
| Colour consistency (SDCM)   | SDCM<3         |
| CRI                         | 90             |