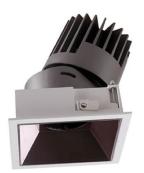

## PRO-D

Lavov Downlights from the family PRO-D ,power 7 W and CRI 90 with an optic 24 degrees made in Die Cast Aluminum finished in Silver with a real lumen output of 399lm and an efficiency of 57lm/W. DALI driver.