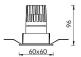

## PRO-D

Lavov Downlights from the family PRO-D ,power 7 W and CRI 90 with an optic 24 degrees made in Die Cast Aluminum finished in Silver with a real lumen output of 399lm and an efficiency of 57lm/W. DALI driver.

| Item code    | 86.D026.0323.03                      |
|--------------|--------------------------------------|
| Product type | Indoor                               |
| Category     | Downlights                           |
| Family       | PRO-D                                |
| Subfamily    | PRO-D                                |
| Pictograms   | 220 V CRI CE                         |
|              | Driver   On     IP   50000h   L80B10 |

## Scheme







## **Photometry**



| Product                     |                |
|-----------------------------|----------------|
| Real power (W)              | 7              |
| Real luminous flux (Lm)     | 399            |
| Luminous efficiency (Lm/W)  | 57             |
| Beam angle (º)              | 24             |
| Life time (h)               | 50000 h L80B10 |
| IP                          | 20             |
| Electrical class insulation | Clas II        |
| Colour                      | Silver         |
| Control gear included       | Yes            |
| Control gear                | DALI           |
| Flicker Free                | Yes            |
| Light source                | LED            |
| Type of LED                 | СОВ            |
| Colour temperature (K)      | 3000