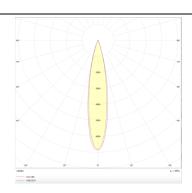

## PRO-D

Lavov Downlights from the family PRO-D ,power 7 W and CRI 90 with an optic 24 degrees made in Die Cast Aluminum finished in Silver with a real lumen output of 399lm and an efficiency of 57lm/W. DALI driver.

## **Photometry**

| Product                     |                |
|-----------------------------|----------------|
| Real power (W)              | 7              |
| Real luminous flux (Lm)     | 399            |
| Luminous efficiency (Lm/W)  | 57             |
| Beam angle (º)              | 24             |
| Life time (h)               | 50000 h L80B10 |
| IP                          | 20             |
| Electrical class insulation | Clas II        |
| Colour                      | Silver         |
| Control gear included       | Yes            |
| Control gear                | DALI           |
| Flicker Free                | Yes            |
| Light source                | LED            |
| Type of LED                 | СОВ            |
| Colour temperature (K)      | 3000           |
| Colour consistency (SDCM)   | SDCM<3         |
| CRI                         | 90             |