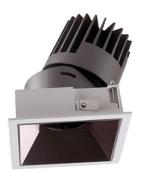

## PRO-D

Lavov Downlights from the family PRO-D ,power 7 W and CRI 90 with an optic 36 degrees made in Die Cast Aluminum finished in Black with a real lumen output of 412lm and an efficiency of 58,85lm/W. ON/OFF driver.

## Scheme

| Product                     |                    |
|-----------------------------|--------------------|
| Real power (W)              | 7                  |
| Real luminous flux (Lm)     | 412                |
| Luminous efficiency (Lm/W)  | 58.857142857143003 |
| Beam angle (º)              | 36                 |
| Life time (h)               | 50000 h L80B10     |
| IP                          | 20                 |
| Electrical class insulation | Clas II            |
| Colour                      | Black              |
| Control gear included       | Yes                |
| Control gear                | ON/OFF             |
| Flicker Free                | Yes                |
| Light source                | LED                |
| Type of LED                 | СОВ                |
| Colour temperature (K)      | 3000               |
| Colour consistency (SDCM)   | SDCM<3             |
| CRI                         | 90                 |