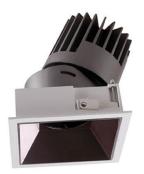

## PRO-D

Lavov Downlights from the family PRO-D ,power 7 W and CRI 90 with an optic 36 degrees made in Die Cast Aluminum finished in White with a real lumen output of 412lm and an efficiency of 58,85lm/W. DALI driver.

| Item code    | 86.D026.0333.01                   |
|--------------|-----------------------------------|
| Product type | Indoor                            |
| Category     | Downlights                        |
| Family       | PRO-D                             |
| Subfamily    | PRO-D                             |
| Pictograms   | 220 v                             |
|              | Driver INCL. Off IP 50000h L80B10 |