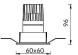

## PRO-D

Lavov Downlights from the family PRO-D ,power 7 W and CRI 90 with an optic 36 degrees made in Die Cast Aluminum finished in White with a real lumen output of 412lm and an efficiency of 58,85lm/W. DALI driver.

| Item code    | 86.D026.0333.01                   |
|--------------|-----------------------------------|
| Product type | Indoor                            |
| Category     | Downlights                        |
| Family       | PRO-D                             |
| Subfamily    | PRO-D                             |
| Pictograms   | 220 v                             |
|              | Driver INCL. Off IP 50000h L80B10 |

## Scheme







## **Photometry**



| Product                     |                    |
|-----------------------------|--------------------|
| Real power (W)              | 7                  |
| Real luminous flux (Lm)     | 412                |
| Luminous efficiency (Lm/W)  | 58.857142857143003 |
| Beam angle (º)              | 36                 |
| Life time (h)               | 50000 h L80B10     |
| IP                          | 20                 |
| Electrical class insulation | Clas II            |
| Colour                      | White              |
| Control gear included       | Yes                |
| Control gear                | DALI               |
| Flicker Free                | Yes                |
| Light source                | LED                |
| Type of LED                 | СОВ