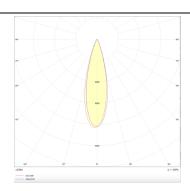

## PRO-D

Lavov Downlights from the family PRO-D ,power 7 W and CRI 90 with an optic 36 degrees made in Die Cast Aluminum finished in White with a real lumen output of 412lm and an efficiency of 58,85lm/W. DALI driver.

## **Photometry**

| Product                     |                    |
|-----------------------------|--------------------|
| Real power (W)              | 7                  |
| Real luminous flux (Lm)     | 412                |
| Luminous efficiency (Lm/W)  | 58.857142857143003 |
| Beam angle (º)              | 36                 |
| Life time (h)               | 50000 h L80B10     |
| IP                          | 20                 |
| Electrical class insulation | Clas II            |
| Colour                      | White              |
| Control gear included       | Yes                |
| Control gear                | DALI               |
| Flicker Free                | Yes                |
| Light source                | LED                |
| Type of LED                 | СОВ                |
| Colour temperature (K)      | 3000               |
| Colour consistency (SDCM)   | SDCM<3             |
| CRI                         | 90                 |