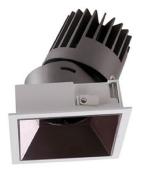

## PRO-D

Lavov Downlights from the family PRO-D ,power 7 W and CRI 90 with an optic 36 degrees made in Die Cast Aluminum finished in Black with a real lumen output of 412lm and an efficiency of 58,85lm/W. DALI driver.