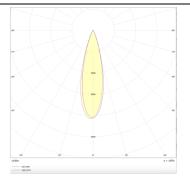

## Photometry

| Product                     |                    |
|-----------------------------|--------------------|
| Real power (W)              | 7                  |
| Real luminous flux (Lm)     | 412                |
| Luminous efficiency (Lm/W)  | 58.857142857143003 |
| Beam angle (º)              | 36                 |
| .ife time (h)               | 50000 h L80B10     |
| P                           | 20                 |
| electrical class insulation | Clas II            |
| Colour                      | Black              |
| Control gear included       | Yes                |
| Control gear                | DALI               |
| licker Free                 | Yes                |
| ight source                 | LED                |
| ype of LED                  | СОВ                |
| Colour temperature (K)      | 3000               |
| olour consistency (SDCM)    | SDCM<3             |
| CRI                         | 90                 |
|                             |                    |