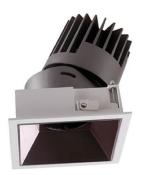

## PRO-D

Lavov Downlights from the family PRO-D ,power 7 W and CRI 90 with an optic 12 degrees made in Die Cast Aluminum finished in White with a real lumen output of 406lm and an efficiency of 58lm/W. DALI driver.