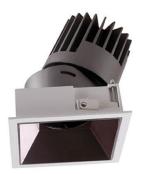

## PRO-D

Lavov Downlights from the family PRO-D ,power 7 W and CRI 90 with an optic 12 degrees made in Die Cast Aluminum finished in Black with a real lumen output of 406lm and an efficiency of 58lm/W. DALI driver.

## Scheme

| Product                     |                |
|-----------------------------|----------------|
| Real power (W)              | 7              |
| Real luminous flux (Lm)     | 406            |
| Luminous efficiency (Lm/W)  | 58             |
| Beam angle (º)              | 12             |
| Life time (h)               | 50000 h L80B10 |
| IP                          | 20             |
| Electrical class insulation | Clas II        |
| Colour                      | Black          |
| Control gear included       | Yes            |
| Control gear                | DALI           |
| Flicker Free                | Yes            |
| Light source                | LED            |
| Type of LED                 | СОВ            |
| Colour temperature (K)      | 4000           |
| Colour consistency (SDCM)   | SDCM<3         |
| CRI                         | 90             |