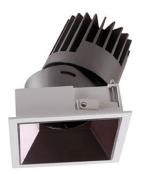

## PRO-D

Lavov Downlights from the family PRO-D ,power 7 W and CRI 90 with an optic 12 degrees made in Die Cast Aluminum finished in Silver with a real lumen output of 406lm and an efficiency of 58lm/W. DALI driver.