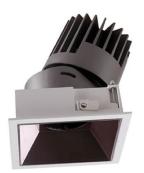

## PRO-D

Lavov Downlights from the family PRO-D ,power 7 W and CRI 90 with an optic 24 degrees made in Die Cast Aluminum finished in White with a real lumen output of 420lm and an efficiency of 60lm/W. DALI driver.