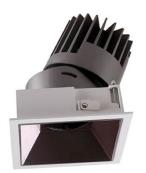

## PRO-D

Lavov Downlights from the family PRO-D ,power 7 W and CRI 90 with an optic 24 degrees made in Die Cast Aluminum finished in Black with a real lumen output of 420lm and an efficiency of 60lm/W. DALI driver.