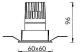

## Scheme

| Product                     |                |
|-----------------------------|----------------|
| Real power (W)              | 7              |
| Real luminous flux (Lm)     | 420            |
| Luminous efficiency (Lm/W)  | 60             |
| Beam angle (º)              | 24             |
| Life time (h)               | 50000 h L80B10 |
| IP                          | 20             |
| Electrical class insulation | Clas II        |
| Colour                      | Black          |
| Control gear included       | Yes            |
| Control gear                | DALI           |
| Flicker Free                | Yes            |
| Light source                | LED            |
| Type of LED                 | СОВ            |
| Colour temperature (K)      | 4000           |
| Colour consistency (SDCM)   | SDCM<3         |
| CRI                         | 90             |