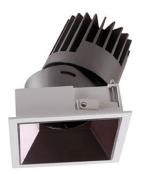

## PRO-D

Lavov Downlights from the family PRO-D ,power 7 W and CRI 90 with an optic 24 degrees made in Die Cast Aluminum finished in Silver with a real lumen output of 420lm and an efficiency of 60lm/W. DALI driver.