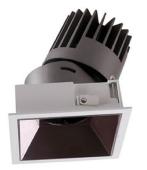

## PRO-D

Lavov Downlights from the family PRO-D ,power 7 W and CRI 90 with an optic 36 degrees made in Die Cast Aluminum finished in Black with a real lumen output of 434Im and an efficiency of 62Im/W. DALI driver.