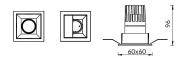

## Scheme

| 7              |
|----------------|
| 434            |
| 62             |
| 36             |
| 50000 h L80B10 |
| 20             |
| Clas II        |
| Black          |
| Yes            |
| DALI           |
| Yes            |
| LED            |
| СОВ            |
| 4000           |
| SDCM<3         |
| 90             |
|                |