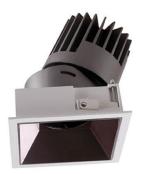

## PRO-D

Lavov Downlights from the family PRO-D ,power 7 W and CRI 90 with an optic 36 degrees made in Die Cast Aluminum finished in Silver with a real lumen output of 434lm and an efficiency of 62lm/W. DALI driver.

## Scheme

| Product                     |                |
|-----------------------------|----------------|
| Real power (W)              | 7              |
| Real luminous flux (Lm)     | 434            |
| Luminous efficiency (Lm/W)  | 62             |
| Beam angle (º)              | 36             |
| Life time (h)               | 50000 h L80B10 |
| IP                          | 20             |
| Electrical class insulation | Clas II        |
| Colour                      | Silver         |
| Control gear included       | Yes            |
| Control gear                | DALI           |
| Flicker Free                | Yes            |
| Light source                | LED            |
| Type of LED                 | СОВ            |
| Colour temperature (K)      | 4000           |
| Colour consistency (SDCM)   | SDCM<3         |
| CRI                         | 90             |