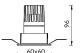

## Scheme

| Product                     |                |
|-----------------------------|----------------|
| Real power (W)              | 7              |
| Real luminous flux (Lm)     | 434            |
| Luminous efficiency (Lm/W)  | 62             |
| Beam angle (º)              | 36             |
| Life time (h)               | 50000 h L80B10 |
| IP                          | 20             |
| Electrical class insulation | Clas II        |
| Colour                      | Silver         |
| Control gear included       | Yes            |
| Control gear                | DALI           |
| Flicker Free                | Yes            |
| Light source                | LED            |
| Type of LED                 | СОВ            |
| Colour temperature (K)      | 4000           |
| Colour consistency (SDCM)   | SDCM<3         |
| CRI                         | 90             |