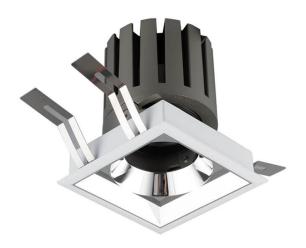

## PRO-DS

Lavov downlight from the family PRO-DS with a power of 12,2W and an optics 12 degrees . CCT 3000K. With a total lumen output of 787,5Im and a luminous efficiency of 64,56lm/W.ON/OFF driver. Made in die cast aluminum and finished in White color.

| Item code    | 86.D026.1311.01<br>Indoor<br>Downlights            |  |
|--------------|----------------------------------------------------|--|
| Product type |                                                    |  |
| Category     |                                                    |  |
| Family       | PRO-D                                              |  |
| Subfamily    | PRO-DS                                             |  |
| Pictograms   | □ 220<br>240 V → CRI<br>90 C€                      |  |
|              | Driver On IP 50000h<br>INCL. Off Definition L80B10 |  |