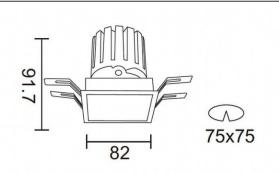

Scheme

| Product                     |                |
|-----------------------------|----------------|
| Real power (W)              | 12.2           |
| Real luminous flux (Lm)     | 787.5          |
| Luminous efficiency (Lm/W)  | 64.56          |
| Beam angle (º)              | 12             |
| Life time (h)               | 50000 h L80B10 |
| IP                          | 20             |
| Electrical class insulation | Clas II        |
| Colour                      | White          |
| Control gear included       | Yes            |
| Control gear                | ON/OFF         |
| Flicker Free                | Yes            |
| Light source                | LED            |
| Type of LED                 | СОВ            |
| Colour temperature (K)      | 3000           |
| Colour consistency (SDCM)   | SDCM<3         |
| CRI                         | 90             |