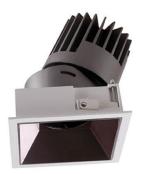

## PRO-D

Lavov Downlights from the family PRO-D ,power 12 W and CRI 90 with an optic 12 degrees made in Die Cast Aluminum finished in White with a real lumen output of 752lm and an efficiency of 62,66lm/W. ON/OFF driver.