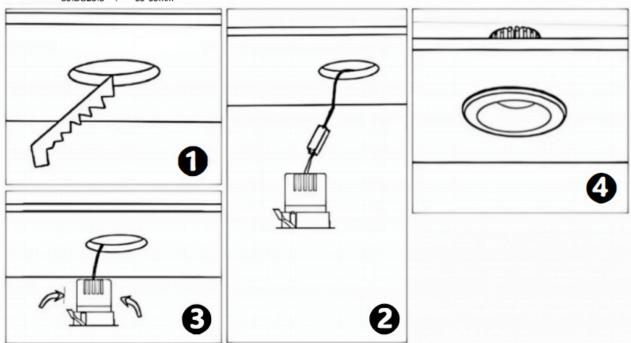

## Item code 86.D026.1311.01

- Installation and wiring of luminaire must be in accordance with all applicable local codes.
- Installation, inspection, and maintenance of luminaires should be performed by a qualified
- electrician.
- DO NOT make or alter any open holes in the luminaire. Do not modify the luminaire.
- DO NOT install damaged product.
- Make sure electrical power is OFF before and during installation and maintenance.
- Make sure the equipment is properly grounded.
- Make sure the supply voltage is same as the rated fixture voltage.