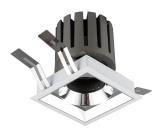

## INDOOR / DOWNLIGHTS / PRO-D / **PRO-DS**

## Item code 86.D026.1311.03

- Installation and wiring of luminaire must be in accordance with all applicable local codes.
- Installation, inspection, and maintenance of luminaires should be performed by a qualified electrician.
- DO NOT make or alter any open holes in the luminaire. Do not modify the luminaire.
- DO NOT install damaged product.
- Make sure electrical power is OFF before and during installation and maintenance.
- Make sure the equipment is properly grounded.
- Make sure the supply voltage is same as the rated fixture voltage.