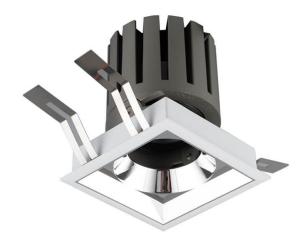

## **PRO-DS**

Lavov downlight from the family PRO-DS with a power of 12,2W of 787,5lm and a luminous efficiency of 64,56lm/W.DALI driver. Made in die cast aluminum and finished in White color.

| Item code    | 86.D026.1313.01 Indoor Downlights |  |
|--------------|-----------------------------------|--|
| Product type |                                   |  |
| Category     |                                   |  |
| Family       | PRO-D                             |  |
| Subfamily    | PRO-DS                            |  |
| Pictograms   | □ 220 V → CRI 90 C€               |  |
|              | Driver On IP 50000h L80B10        |  |

| Product                     |                |
|-----------------------------|----------------|
| Real power (W)              | 12.2           |
| Real luminous flux (Lm)     | 787.5          |
| Luminous efficiency (Lm/W)  | 64.56          |
| Beam angle (º)              | 12             |
| Life time (h)               | 50000 h L80B10 |
| IP                          | 20             |
| Electrical class insulation | Clas II        |
| Colour                      | White          |
| Control gear included       | Yes            |
| Control gear                | DALI           |
| Flicker Free                | Yes            |
| Light source                | LED            |
| Type of LED                 | СОВ            |
| Colour temperature (K)      | 3000           |
| Colour consistency (SDCM)   | SDCM<3         |
| CRI                         | 90             |