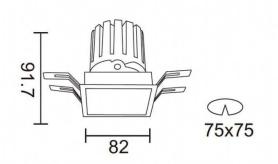

## **PRO-DS**

Lavov downlight from the family PRO-DS with a power of 12,2W of 787,5lm and a luminous efficiency of 64,56lm/W.DALI driver. Made in die cast aluminum and finished in White color.

| Item code    | 86.D026.1313.01 Indoor Downlights |  |
|--------------|-----------------------------------|--|
| Product type |                                   |  |
| Category     |                                   |  |
| Family       | PRO-D                             |  |
| Subfamily    | PRO-DS                            |  |
| Pictograms   | □ 220 V → CRI 90 C€               |  |
|              | Driver On IP 50000h L80B10        |  |

| Product                     |                |
|-----------------------------|----------------|
| Real power (W)              | 12.2           |
| Real luminous flux (Lm)     | 787.5          |
| Luminous efficiency (Lm/W)  | 64.56          |
| Beam angle (º)              | 12             |
| Life time (h)               | 50000 h L80B10 |
| IP                          | 20             |
| Electrical class insulation | Clas II        |
| Colour                      | White          |
| Control gear included       | Yes            |
| Control gear                | DALI           |
| Flicker Free                | Yes            |
| Light source                | LED            |
| Type of LED                 | СОВ            |
| Colour temperature (K)      | 3000           |
| Colour consistency (SDCM)   | SDCM<3         |
| CRI                         | 90             |