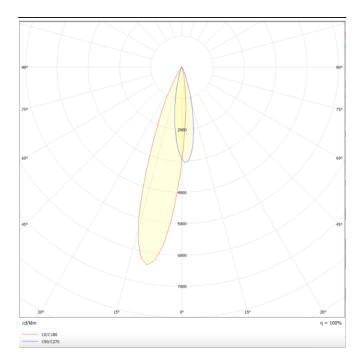

## **Scheme**

Photometry

| Product                     |                |
|-----------------------------|----------------|
| Real power (W)              | 12.2           |
| Real luminous flux (Lm)     | 787.5          |
| Luminous efficiency (Lm/W)  | 64.56          |
| Beam angle (º)              | 12             |
| Life time (h)               | 50000 h L80B10 |
| IP                          | 20             |
| Electrical class insulation | Clas II        |
| Colour                      | White          |
| Control gear included       | Yes            |
| Control gear                | DALI           |
| Flicker Free                | Yes            |
| Light source                | LED            |
| Type of LED                 | СОВ            |
| Colour temperature (K)      | 3000           |
| Colour consistency (SDCM)   | SDCM<3         |
| CRI                         | 90             |