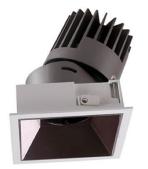

## PRO-D

Lavov Downlights from the family PRO-D ,power 12 W and CRI 90 with an optic 12 degrees made in Die Cast Aluminum finished in White with a real lumen output of 752lm and an efficiency of 62,66lm/W. DALI driver.

| ltem code    | 86.D026.1313.01                             |
|--------------|---------------------------------------------|
| Product type | Indoor                                      |
| Category     | Downlights                                  |
| Family       | PRO-D                                       |
| Subfamily    | PRO-D                                       |
| Pictograms   | □ 220<br>240 v → CRI<br>XX* 90 C€           |
|              | Driver<br>INCL Off DIAL IP 50000h<br>L80B10 |