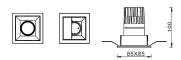

## PRO-D

Lavov Downlights from the family PRO-D ,power 12 W and CRI 90 with an optic 12 degrees made in Die Cast Aluminum finished in White with a real lumen output of 752lm and an efficiency of 62,66lm/W. DALI driver.

| ltem code    | 86.D026.1313.01                             |
|--------------|---------------------------------------------|
| Product type | Indoor                                      |
| Category     | Downlights                                  |
| Family       | PRO-D                                       |
| Subfamily    | PRO-D                                       |
| Pictograms   | □ 220<br>240 v → CRI<br>XX* 90 C€           |
|              | Driver<br>INCL Off DIAL IP 50000h<br>L80B10 |

## Scheme



## Photometry



| Product                     |                   |
|-----------------------------|-------------------|
| Real power (W)              | 12                |
| Real luminous flux (Lm)     | 752               |
| Luminous efficiency (Lm/W)  | 62.66666666666998 |
| Beam angle (º)              | 12                |
| Life time (h)               | 50000 h L80B10    |
| IP                          | 20                |
| Electrical class insulation | Clas II           |
| Colour                      | White             |
| Control gear included       | Yes               |
| Control gear                | DALI              |
| Flicker Free                | Yes               |
| Light source                | LED               |
| Гуре of LED                 | СОВ               |
|