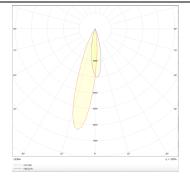

## Photometry

| Product                     |                   |
|-----------------------------|-------------------|
| Real power (W)              | 12                |
| Real luminous flux (Lm)     | 752               |
| Luminous efficiency (Lm/W)  | 62.66666666666998 |
| Beam angle (º)              | 12                |
| Life time (h)               | 50000 h L80B10    |
| IP                          | 20                |
| Electrical class insulation | Clas II           |
| Colour                      | White             |
| Control gear included       | Yes               |
| Control gear                | DALI              |
| Flicker Free                | Yes               |
| Light source                | LED               |
| Гуре of LED                 | СОВ               |
| Colour temperature (K)      | 3000              |
| Colour consistency (SDCM)   | SDCM<3            |
| CRI                         | 90                |
|                             |                   |