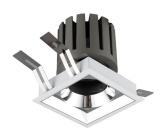

## INDOOR / DOWNLIGHTS / PRO-D / PRO-DS

## Item code 86.D026.1313.01

- Installation and wiring of luminaire must be in accordance with all applicable local codes.
- Installation, inspection, and maintenance of luminaires should be performed by a qualified
- electrician.
- DO NOT make or alter any open holes in the luminaire. Do not modify the luminaire.
- DO NOT install damaged product.
- Make sure electrical power is OFF before and during installation and maintenance.
- Make sure the equipment is properly grounded.
- Make sure the supply voltage is same as the rated fixture voltage.