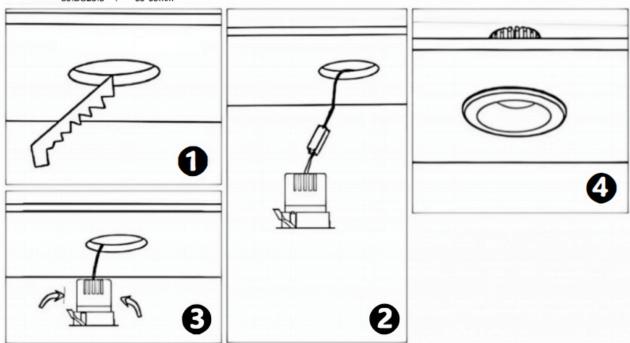

## Item code 86.D026.1313.01

- Installation and wiring of luminaire must be in accordance with all applicable local codes.
- Installation, inspection, and maintenance of luminaires should be performed by a qualified
- electrician.
- DO NOT make or alter any open holes in the luminaire. Do not modify the luminaire.
- DO NOT install damaged product.
- Make sure electrical power is OFF before and during installation and maintenance.
- Make sure the equipment is properly grounded.
- Make sure the supply voltage is same as the rated fixture voltage.