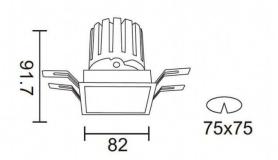

## **Scheme**



## Photometry





## **PRO-DS**

Lavov downlight from the family PRO-DS with a power of 12,2W of 787,5lm and a luminous efficiency of 64,56lm/W.DALI driver. Made in die cast aluminum and finished in Black color.

| Item code    | 86.D026.1313.02 Indoor Downlights  |  |
|--------------|------------------------------------|--|
| Product type |                                    |  |
| Category     |                                    |  |
| Family       | PRO-D                              |  |
| Subfamily    | PRO-DS                             |  |
| Pictograms   | □ 220 v → CRI 790 C€               |  |
|              | Driver   On   IP   50000h   L80B10 |  |

| Product                     | ·              |
|-----------------------------|----------------|
| Real power (W)