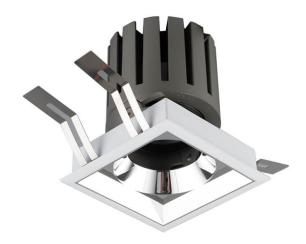

## **PRO-DS**

Lavov downlight from the family PRO-DS with a power of 12,2W of 787,5lm and a luminous efficiency of 64,56lm/W.DALI driver. Made in die cast aluminum and finished in Black color.

| Item code    | 86.D026.1313.02 Indoor Downlights  |  |
|--------------|------------------------------------|--|
| Product type |                                    |  |
| Category     |                                    |  |
| Family       | PRO-D                              |  |
| Subfamily    | PRO-DS                             |  |
| Pictograms   | □ 220 v → CRI 790 C€               |  |
|              | Driver   On   IP   50000h   L80B10 |  |