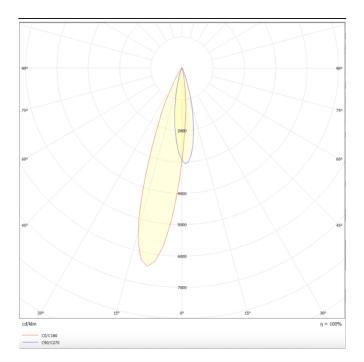

## Photometry

| Product                     | ·              |
|-----------------------------|----------------|
| Real power (W)              | 12.2           |
| Real luminous flux (Lm)     | 787.5          |
| Luminous efficiency (Lm/W)  | 64.56          |
| Beam angle (º)              | 12             |
| Life time (h)               | 50000 h L80B10 |
| IP                          | 20             |
| Electrical class insulation | Clas II        |
| Colour                      | Black          |
| Control gear included       | Yes            |
| Control gear                | DALI           |
| Flicker Free                | Yes            |
| Light source                | LED            |
| Type of LED                 | СОВ            |
| Colour temperature (K)      | 3000           |
| Colour consistency (SDCM)   | SDCM<3         |
| CRI                         | 90             |