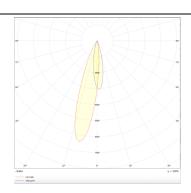

## **Photometry**

| Product                     |                  |
|-----------------------------|------------------|
| Real power (W)              | 12               |
| Real luminous flux (Lm)     | 752              |
| Luminous efficiency (Lm/W)  | 62.6666666666998 |
| Beam angle (º)              | 12               |
| Life time (h)               | 50000 h L80B10   |
| IP                          | 20               |
| Electrical class insulation | Clas II          |
| Colour                      | Black            |
| Control gear included       | Yes              |
| Control gear                | DALI             |
| Flicker Free                | Yes              |
| Light source                | LED              |
| Type of LED                 | СОВ              |
| Colour temperature (K)      | 3000             |
| Colour consistency (SDCM)   | SDCM<3           |
| CRI                         | 90               |