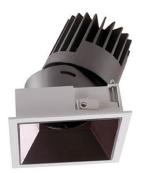

## PRO-D

Lavov Downlights from the family PRO-D ,power 12 W and CRI 90 with an optic 12 degrees made in Die Cast Aluminum finished in Black with a real lumen output of 752lm and an efficiency of 62,66lm/W. DALI driver.