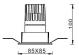

## **Photometry**

| Product                     |                  |
|-----------------------------|------------------|
| Real power (W)              | 12               |
| Real luminous flux (Lm)     | 752              |
| Luminous efficiency (Lm/W)  | 62.6666666666998 |
| Beam angle (º)              | 12               |
| Life time (h)               | 50000 h L80B10   |
| IP                          | 20               |
| Electrical class insulation | Clas II          |
| Colour                      | Black            |
| Control gear included       | Yes              |
| Control gear                | DALI             |
| Flicker Free                | Yes              |
| Light source                | LED              |
| Type of LED                 | СОВ              |
| Colour temperature (K)      | 3000             |
| Colour consistency (SDCM)   | SDCM<3           |
| CRI                         | 90               |