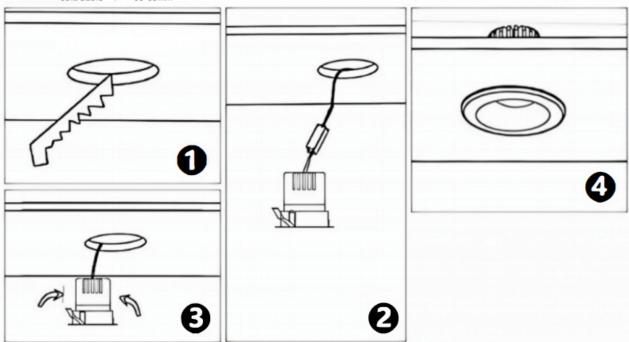

## Item code 86.D026.1313.02

- Installation and wiring of luminaire must be in accordance with all applicable local codes.
- Installation, inspection, and maintenance of luminaires should be performed by a qualified
- electrician.
- DO NOT make or alter any open holes in the luminaire. Do not modify the luminaire.
- DO NOT install damaged product.
- Make sure electrical power is OFF before and during installation and maintenance.
- Make sure the equipment is properly grounded.
- Make sure the supply voltage is same as the rated fixture voltage.